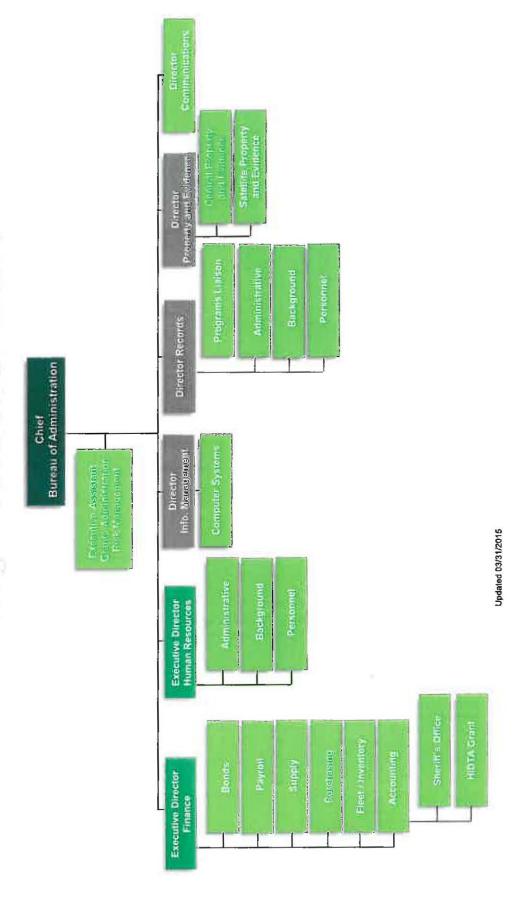

|                   |
|                                 |                    | 120,000               | 120,000               | 120,000               | 100,000           |
| TOTAL                           | 42,456,433         | 120,000<br>44,436,525 | 120,000<br>44,875,425 | 120,000<br>45,382,768 | 46,697,930        |



### Law Enforcement Budget Fiscal Year 2016 - 2017

### **COMPONENTS:**

- \*Finance
- \*Human Resources
- \*Information Systems
- \*Central Records
- \*Property & Evidence
- \*Professional Compliance
- \*Risk Management
- \*Community Relations
- \*Criminal Investigations
- \*Aviation
- \*Road Patrol
- \*Investigations
- \*Dispatch
- \*Special Operations
- \*Training

### Bureau of Law Enforcement



## Sureau of Administration Organizational Chart



### Updated by: Lisa Knowles - 5/31/16 v4 BUDGET - LAW ENFORCEMENT 2 YEAR COMPARISON FOR FYE 2016 TO FYE 2017

|                                 | ADOPTED<br>BUDGET | PROPOSED<br>BUDGET | DIFFERENCE |
|---------------------------------|-------------------|--------------------|------------|
|                                 | FYE 2016          | FYE 2017           | + OR (-)   |
|                                 |                   |                    |            |
| PERSONNEL SERVICES              | 005.5             | 000 5              | 4.0        |
| Headcount                       | 265.5             | 266.5              | 1.0        |
| Executive Salary                | 121,128           | 121,390            | 262        |
| Regular Salaries                | 15,776,203        | 1