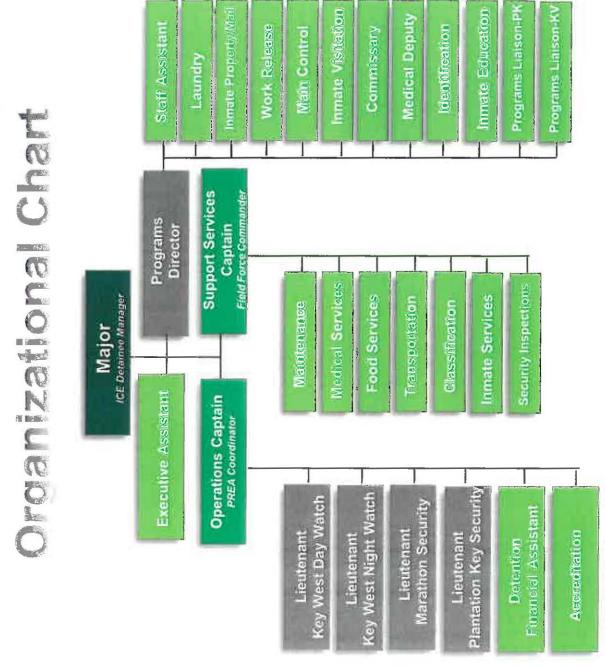

|                          | 2.5                   |       | 2.5  |
| 1240 - School Resource Officers**              |                          | 2.0                   | 2.0   | 2.0  |
| 12.2                                           |                          | 47.0                  | 11.0  | 37.0 |
|                                                |                          |                       | - 110 | 57.0 |
|                                                |                          |                       |       |      |
|                                                | -                        |                       |       |      |
|                                                |                          | Special Revenue Funds |       |      |



# Bureau of Corrections



### Updated by: Lisa Knowles - 5/31/16 v4 BUDGET - CORRECTIONS 2 YEAR COMPARISON FOR FYE 2016 TO FYE 2017

|                                                           | ADOPTED<br>BUDGET<br>FYE 2016 | PROPOSED<br>BUDGET<br>FYE 2017 | DIFFERENCE<br>+ OR (-) |
|-----------------------------------------------------------|-------------------------------|--------------------------------|------------------------|
| PERSONNEL SERVICES                                        |                               |                                |                        |
| Headcount                                                 | 179.0                         | 179.0                          | 76                     |
| Executive Salary                                          | 9