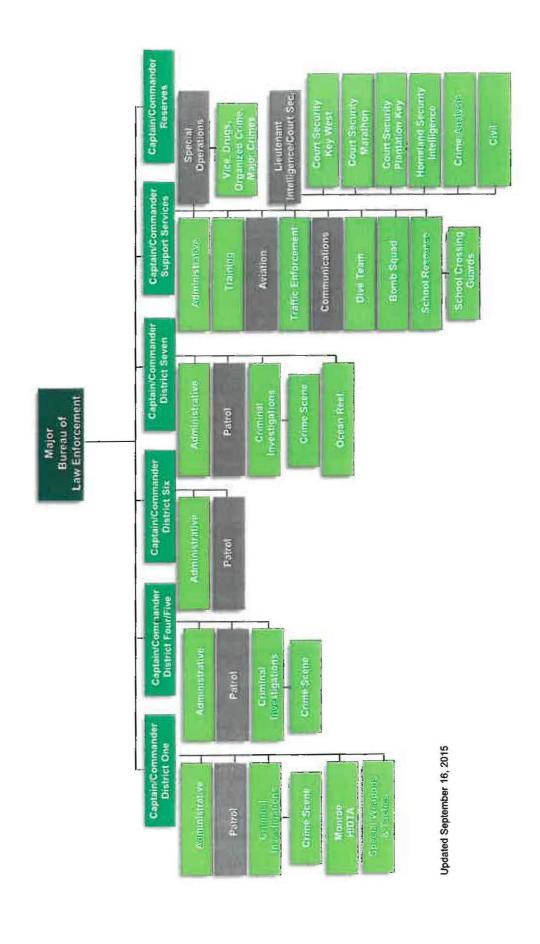

|                       |                       |                       |                   |
|                                 |                    | 120,000               | 120,000               | 120,000               | 100,000           |
| TOTAL                           | 42,456,433         | 120,000<br>44,436,525 | 120,000<br>44,875,425 | 120,000<br>45,382,768 | 46,697,930        |



### Law Enforcement Budget Fiscal Year 2016 - 2017

### **COMPONENTS:**

- \*Finance
- \*Human Resources
- \*Information Systems
- \*Central Records
- \*Property & Evidence
- \*Professional Compliance
- \*Risk Management
- \*Community Relations
- \*Criminal Investigations
- \*Aviation
- \*Road Patrol
- \*Investigations
- \*Dispatch
- \*Special Operations
- \*Training

### Bureau of Law Enforcement



## Sureau of Administration Organizational Chart



### Updated by: Lisa Knowles - 5/31/16 v4 BUDGET - LAW ENFORCEMENT 2 YEAR COMPARISON FOR FYE 2016 TO FYE 2017

|                                 | ADOPTED<br>BUDGET | PROPOSED<br>BUDGET | DIFFERENCE |
|---------------------------------|-------------------|--------------------|------------|
|                                 | FYE 2016          | FYE 2017           | + OR (-)   |
|                                 |                   |                    |            |
| PERSONNEL SERVICES              | 005.5             | 000 5              | 4.0        |
| Headcount                       | 265.5             | 266.5              | 1.0        |
| Executive Salary                | 121,128           | 121,390            | 262        |
| Reg