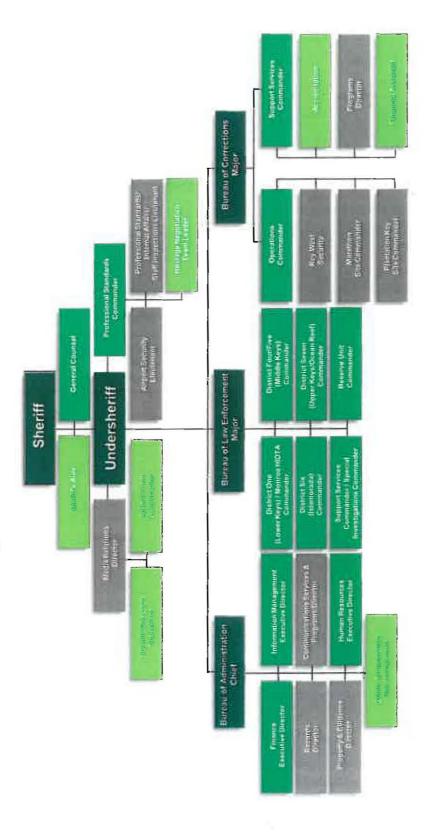

| Personal Services  | \$   | 162,451   |
| .30          | Operating Expenses |      | 353,028   |
| .60          | Capital Outlay     |      | 8,000     |
| .90          | Contingency        |      |           |
|              | TOTAL              | \$   | 523,479   |

Page 3

WWW.KEYSSO.NET







### BUDGET CERTIFICATE FISCAL YEAR 2016-2017

### **PUBLIC SAFETY**

| .10 | Personal Services  | \$   | 700,844   |
|-----|--------------------|------|-----------|
| .30 | Operating Expenses |      | 1,686,798 |
| .60 | Capital Outlay     |      | 23,000    |
| .90 | Contingency        |      |           |
|     | TOTAL              | _\$_ | 2,410,642 |

Respectfully submitted,

Richard A. Ramsay Sheriff of Monroe County

Page 4



# Monroe County Sheriff's Office Organizational Chart



September 16, 2015

### Updated by: Lisa Knowles - 5/31/16 v4 PUBLIC SAFETY - BUDGET BREAKDOWN BY FUNCTION

|                                 | TOTAL<br>LAW<br>ENFORCEMENT<br>521 | TOTAL<br>CORRECTIONS<br>523 | TOTAL<br>COURT<br>SECURITY<br>516 | TOTAL      |
|---------------------------------|------------------------------------|-----------------------------|-----------------------------------|------------|
| PERSONNEL SERVICES              |                                    |                             |                                   |            |
| Headcount                       | 266.5                              | 179.0                       | 21.0                              | 466.5      |
| Executive Salary                | 121,390                            | V